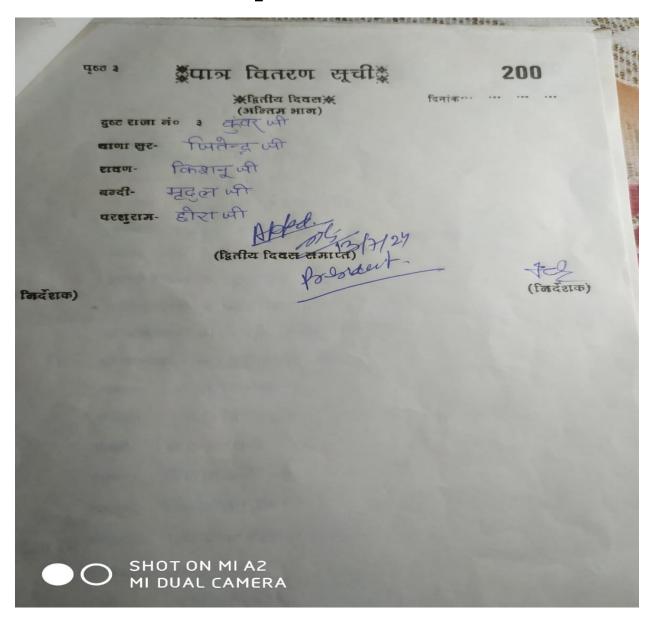

## Third Day - continued

#### Fourth Day

```
सरायहरख्, जीनपुर
            उपात्र वितरण सची
                                     Ferta 13.07.24
    राम- श्री वैभव जी
    MANON- PELBITOT WAT
    सीता- आशीठा ध्वी
    एक आरि - सची-त भी
    अत्र मुनि- कुठण कमार सि-हा भी
           पल कित जी
   संपर्णखा- मंज जी
   अयंकर स्पर्णखा- प्रमित्रकी रीमन भी
   खरद्वण- प्रिंस, वैभव मरे-ह जी
   मंत्री- विकास भी
   द्वारपाल- रिवाजी, पंकामाजी
   दरबारी- अनूप, विककी, विशाल, पनीत भी
       विकेशन भी
  रावण-
        विकास जी
  मंत्री-
  द्वारपाल- उपरीकत
  दरबारी- उपरीकत
 साधु मारीच- प्लिकित धी
 हिस - अवस (5/6- अन्राण जी)
 साधु रावण- तेप्पप्रकाश (नट्ट)
 जटाय- मानसाधी
 शेवरी- जन्म भी
सुग्रीव- अप्यीत भी
हनुमान- अन्रागधी
बाल- उमंग भी
तारा- यश 50- छळ्
छोटा अंगद- स्वर ८० संतीवा
```