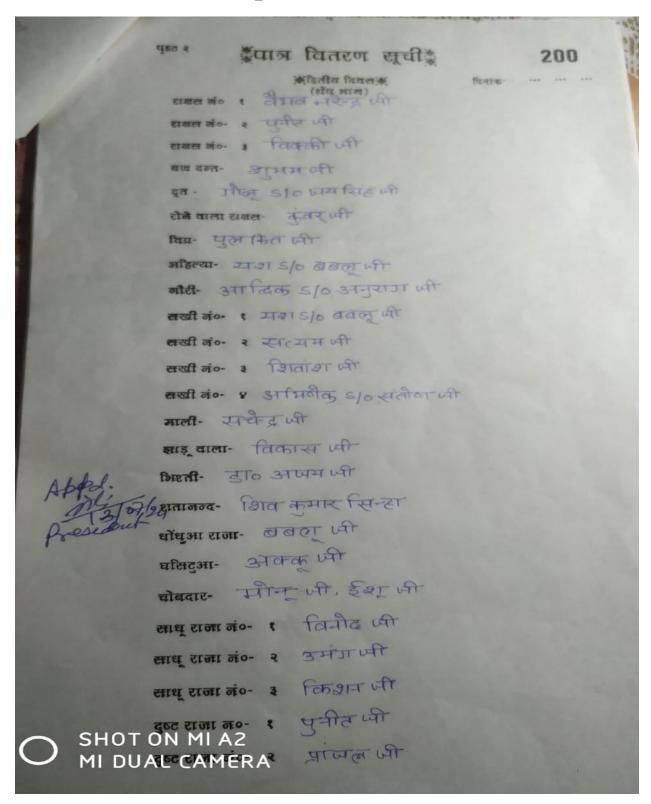

#### Third Day

```
उत्ताल वितरण सूची के अन्तराजी की अन्तराजी
                                          श्री अन्य जी
         दशस्य-
                                        भाजीत जी
         समन्त-
        मुनादी वाला स्वी-द्र जी
                                    मीहन जी
        विशिष्ठत-
        द्वारपाल- रिव जी, सत्यम जी
        दरबारी प्रिंस, उमंग, वैमवनरेन्द्र, पलकित
       पुरवासी नं : वटचा भी
       पुरवासी नं०- २ सतीआ भी
       पुरवासीनं - ३ जिते-द्राधी
      पुरवासीनं०- ४ अनुराग भी
       मंथरा- जंबला धी
      कैकेरी- जीर्व जी
                                      का-डा भी
      दासी-
                                      वैभव भी
     न्धा अ
     लक्सण- न्वितां जी
     कोशल्या- लेल्ल धी
    सुमित्रा- संज् जी
                                     आक्रीका जी
    सीता-
                               विकान, बच्चा भी, कंबर की, सतीश की, चिंह, जिले
  निवाद- अर्भम जी
 केवट- सतीश भी
सह केवट- विनीद धी
                              या ५० ववल जी
शत्रान- श्रृंयांश ८/० राज् जी
```

## Third Day - continued