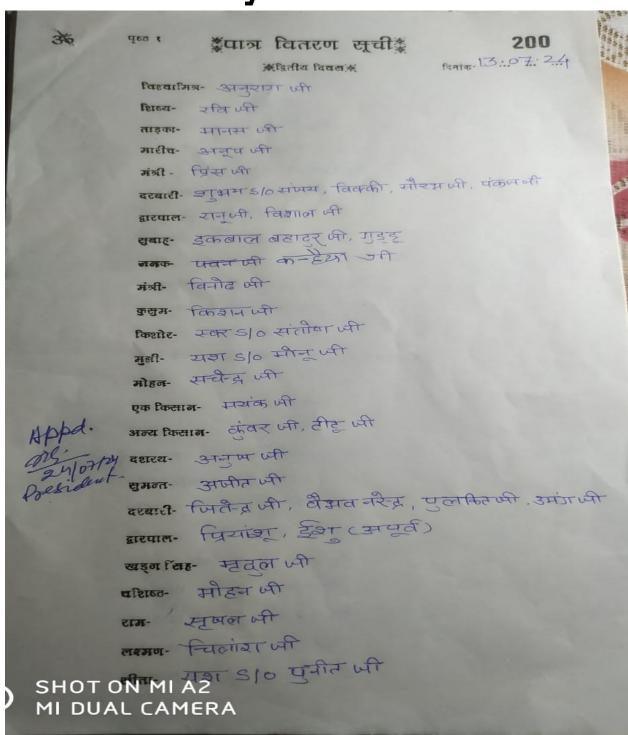

|                                                            |

## First Day – continued



#### Second Day



## Second Day - continued



## Second Day - continued



#### Third Day

```
उत्ताल वितरण सूची के अन्तराजी की अन्तराजी
                                          श्री अन्य जी
         दशस्य-
                                        भाजीत जी
         समन्त-
        मुनादी वाला स्वी-द्र जी
                                    मीहन जी
        विशिष्ठत-
        द्वारपाल- रिव जी, सत्यम जी
        दरबारी प्रिंस, उमंग, वैमवनरेन्द्र, पलकित
       पुरवासी नं : वटचा भी
       पुरवासी नं०- २ सतीआ भी
       पुरवासीनं - ३ जिते-द्राधी
      पुरवासीनं०- ४ अनुराग भी
       मंथरा- जंबला धी
      कैकेरी- जीर्व जी
                                      का-डा भी
      दासी-
                                      वैभव भी
     न्धा अ
     लक्सण- न्वितां जी
     कोशल्या- लेल्ल धी
    सुमित्रा- संज् जी